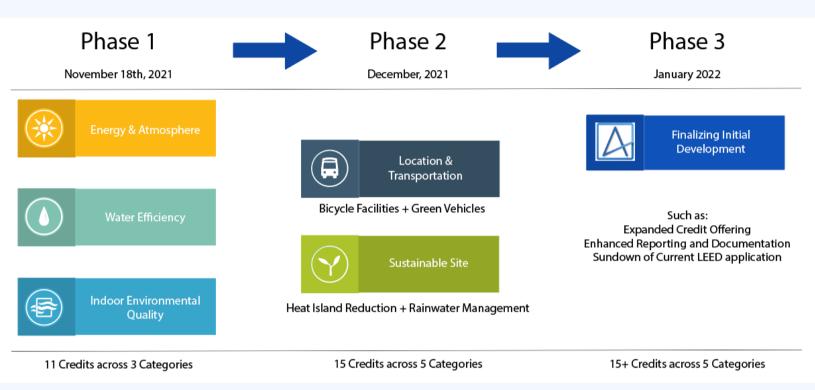

## Phase1

Launching the new Autocase LEED interface on November 18! Check it out today! Includes new results features, ease of inputting, and credit by credit analysis.

#### Phase 2

Credits will be added to the software gradually through the remainder of the year, including new transportation and sites credits. Keep an eye out for updates!

## Phase 3

Further credit offerings will be investigated and included on an ongoing basis, with several additions planned. Refinements and alterations to our report formats and offering will be made based on your feedback. With the new Autocase LEED functionality, the older user interface and some of the methods will no longer be necessary, and existing users will receive a notification of that change soon.